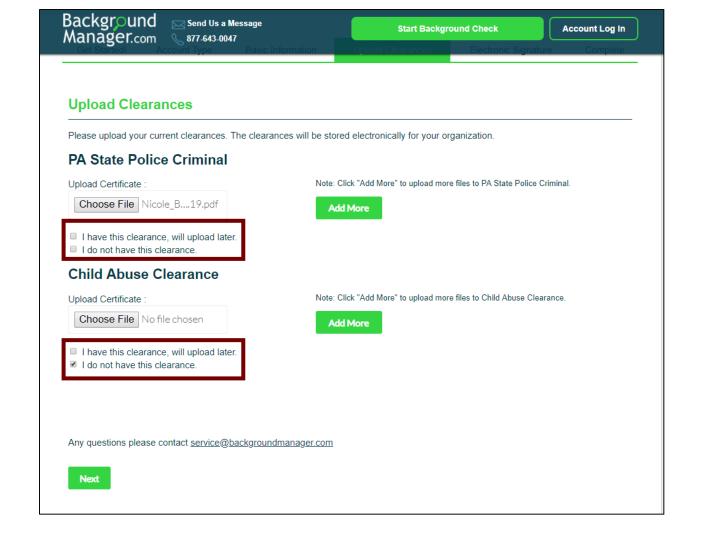

## **Upload Clearances**

- If you have a file completed for each section; Click 'Choose File' and select the file from your computer
- If you have more than one file Click 'Add More'

## Upload Clearances (cont'd)

- Always select one, even if you are not uploading
- Click 'Next'