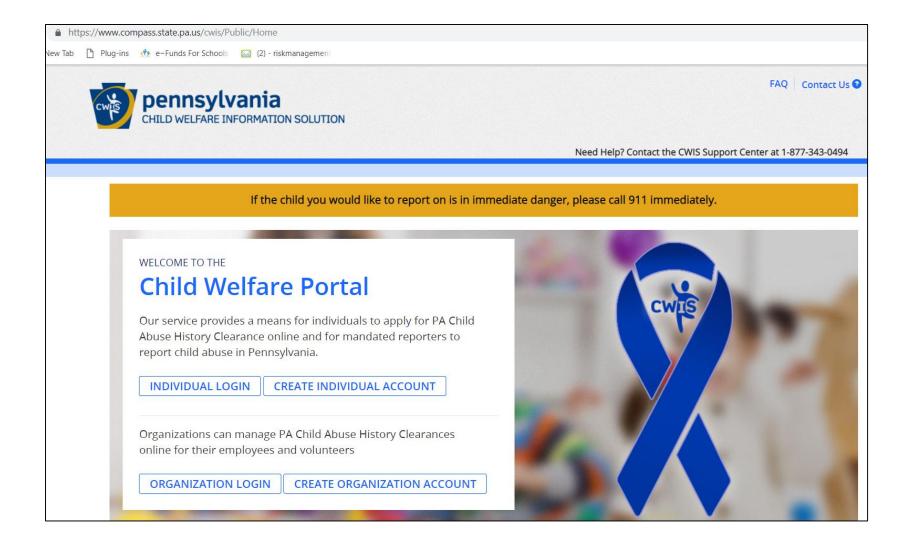

#### **Child Abuse History**

Click the button below and use the following code to complete your child abuse clearance. From the Pennsylvania Child Welfare Portal click "create individual account" to get started. You will use this code below toward the end of the application process. Your organization will be notified of your progress and completion.

Complete Child Welfare Check

- Upon completion you will be prompted to apply for whatever clearances you are missing. If you do not need to complete clearances, you will just need to upload your current ones. For our volunteers, this service is no cost. Paid Coaches will be prompted to pay for their clearances in the system to complete.
- If you need to complete the Child Welfare Check, Click the 'Complete Child Welfare Check' and it will take you to the PA portal

## **Child Welfare Portal**