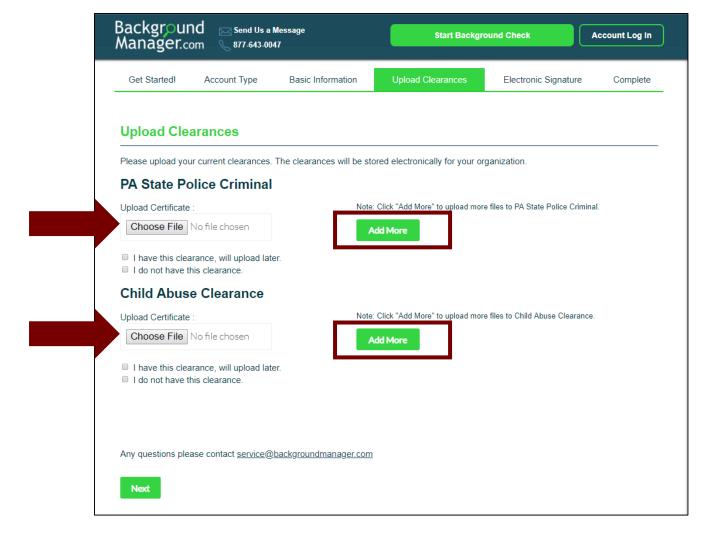

## **Upload Clearances**

- If you have a file completed for each section; Click 'Choose File' and select the file from your computer
- If you have more than one file Click 'Add More'

## Upload Clearances (cont'd)

- Always select one, even if you are not uploading
- Click 'Next'