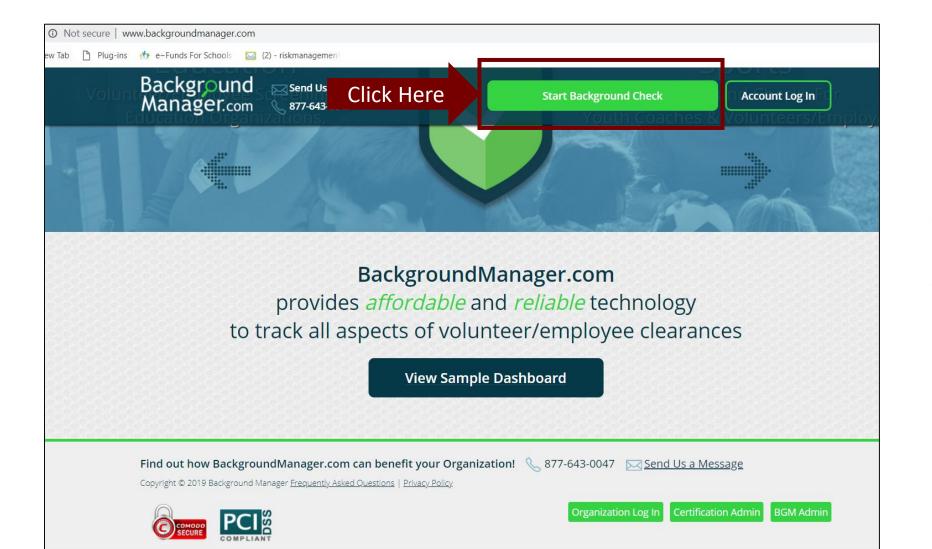

### Home Screen

- Start your background check
- Click on "Start Background Check"