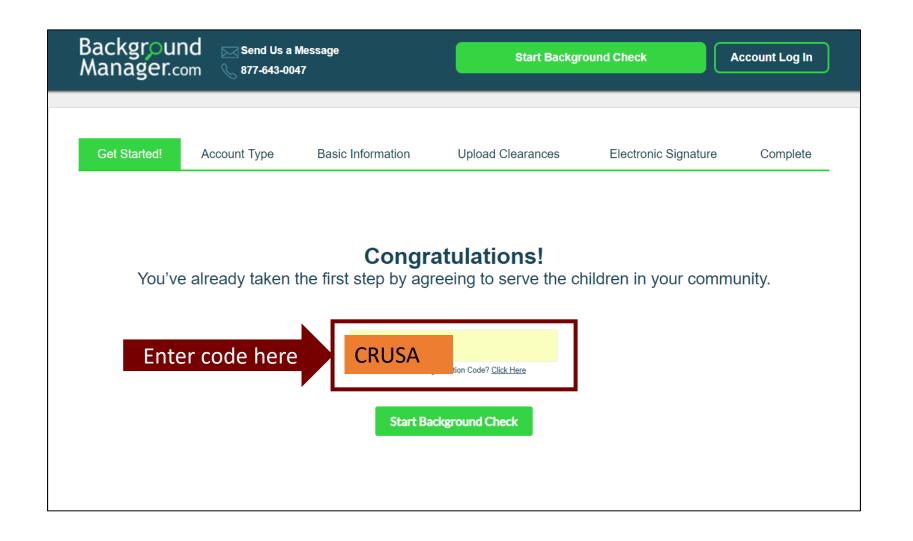

## **Get Started**

- Code is case sensitive; copy exactly as it is displayed
- If you copy and paste make sure you do not have any additional spaces after the code
- Code: CRUSA

- 1. Select Employee or Volunteer – if you are a paid coach, you are considered "employee"
- 2. AND Select if you have been a resident of PA for the last 10 years or not
- 3. Click 'Next'