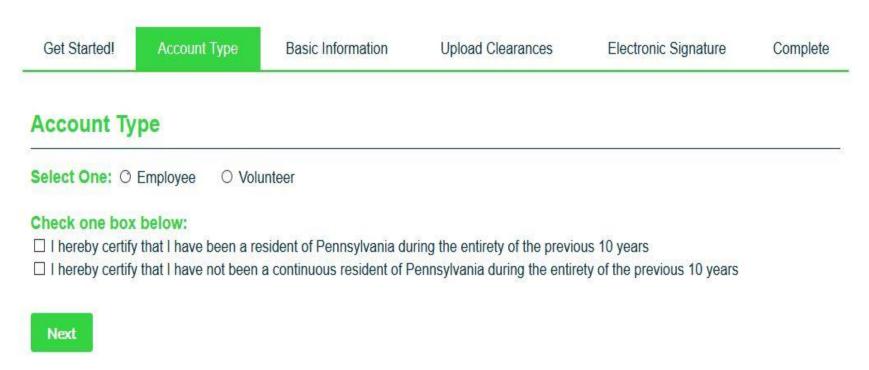

## **Get Started**

- Code is case sensitive; copy exactly as it is displayed
- If you copy and paste make sure you do not have any additional spaces after the code
- Code: CRUSA

- 1. Select Employee or Volunteer – if you are a paid coach, you are considered "employee"
- 2. AND Select if you have been a resident of PA for the last 10 years or not
- 3. Click 'Next'